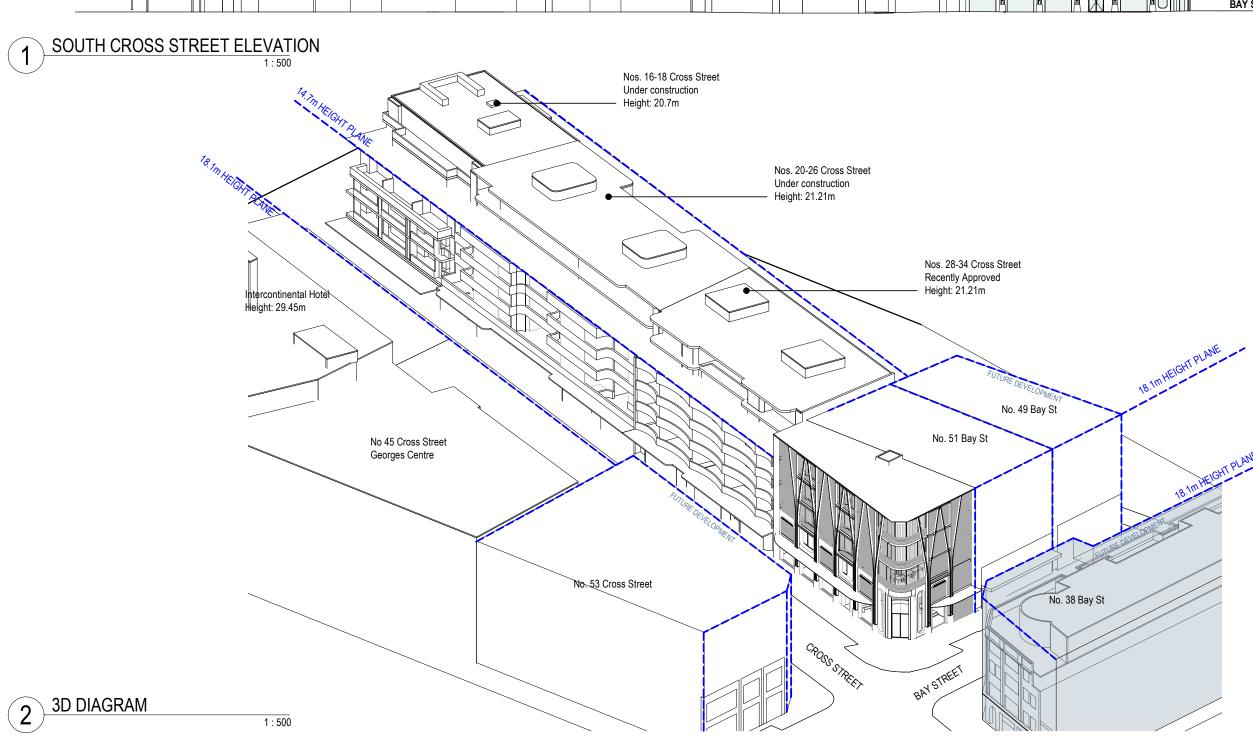

STAFFORD

**DEVELOPMENT APPLICATION**3D DIAGRAMS

GENERAL NOTES

Do not scale from drawing

Do not scale from drawings. All dimensions are to be checked on site before commencement of work. All discrepancies to be brought to the attention of the project architect. Larger scale drawings and written dimensions take preference. This drawing is copyright and the property of the author, it must not be retained, copied or used without the express authority of Stafford Architecture Pty Ltd. ACN 097664527 | Nom. Architect: Bruce Stafford - 7155

PROJECT
55 BAY STREET, DOUBLE BAY

PROJECT NO. STAGE DWG NO. REV

189 DA002 B

 DRAWING
 Drawn:
 ES/LA
 Scale:
 1:500 @A3

 3D DIAGRAMS
 Checked:
 BS
 Date:
 05/10/21