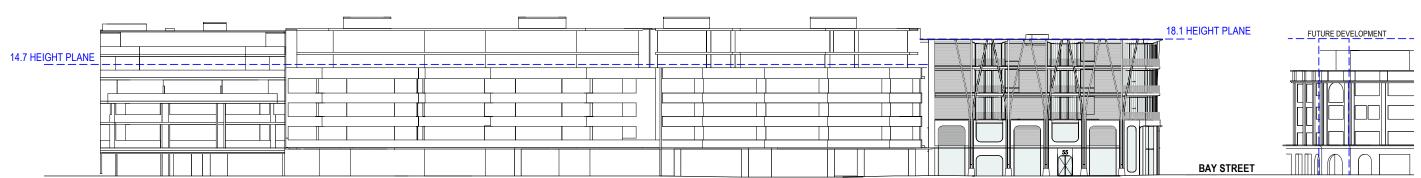

STAFFORD

**DEVELOPMENT APPLICATION**3D DIAGRAMS

GENERAL NOTES

Do not scale from drawing

Do not scale from drawings. All dimensions are to be checked on site before commencement of work. All discrepancies to be brought to the attention of the project architect. Larger scale drawings and written dimensions take preference. This drawing is copyright and the property of the author, it must not be retained, copied or used without the express authority of Stafford Architecture Pty Ltd. ACN 097664527 | Nom. Architect: Bruce Stafford - 7155

PROJECT
55 BAY STREET, DOUBLE BAY

PROJECT NO. STAGE DWG NO. REV

189 DA002 B

 DRAWING
 Drawn:
 ES/LA
 Scale:
 1:500 @A3

 3D DIAGRAMS
 Checked:
 BS
 Date:
 05/10/21